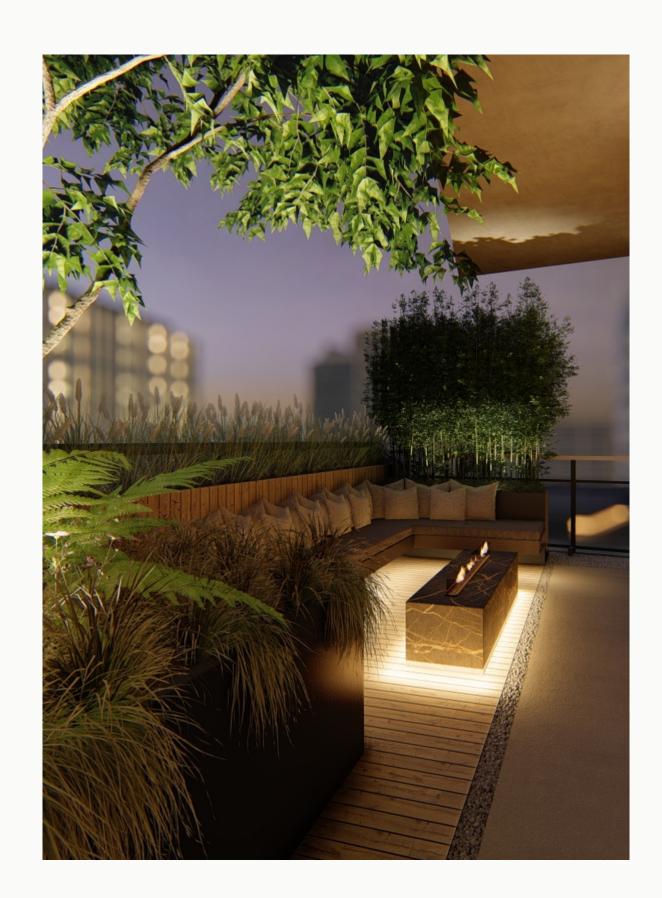

ABSTRACT LINE FORMATIONS CONNECT THE SPACES
ON THE IMPRESSIVE ROOFTOP TERRACE WITH
EACH OTHER

## The right *floorplan* for perfect living comfort

Although the penthouse is currently still in a shell state, there are custom-made plans by well-known Dutch architects to get the most out of this space. This means that within 500 square meters two bedrooms with ensuite bathrooms, an office, a kitchen, dining, lounge, gym and wellness can be created. In addition, a unique outdoor experience on the impressive 136m2 roof terrace completes the living comfort. View the floorplan and get inspired by the possibilities.

### Get to know the *materials*

Beautiful natural materials such as marble provide
This penthouse with a unique and luxurious appearance.
Abstract line formations connect the spaces on the impressive rooftop terrace with each other.