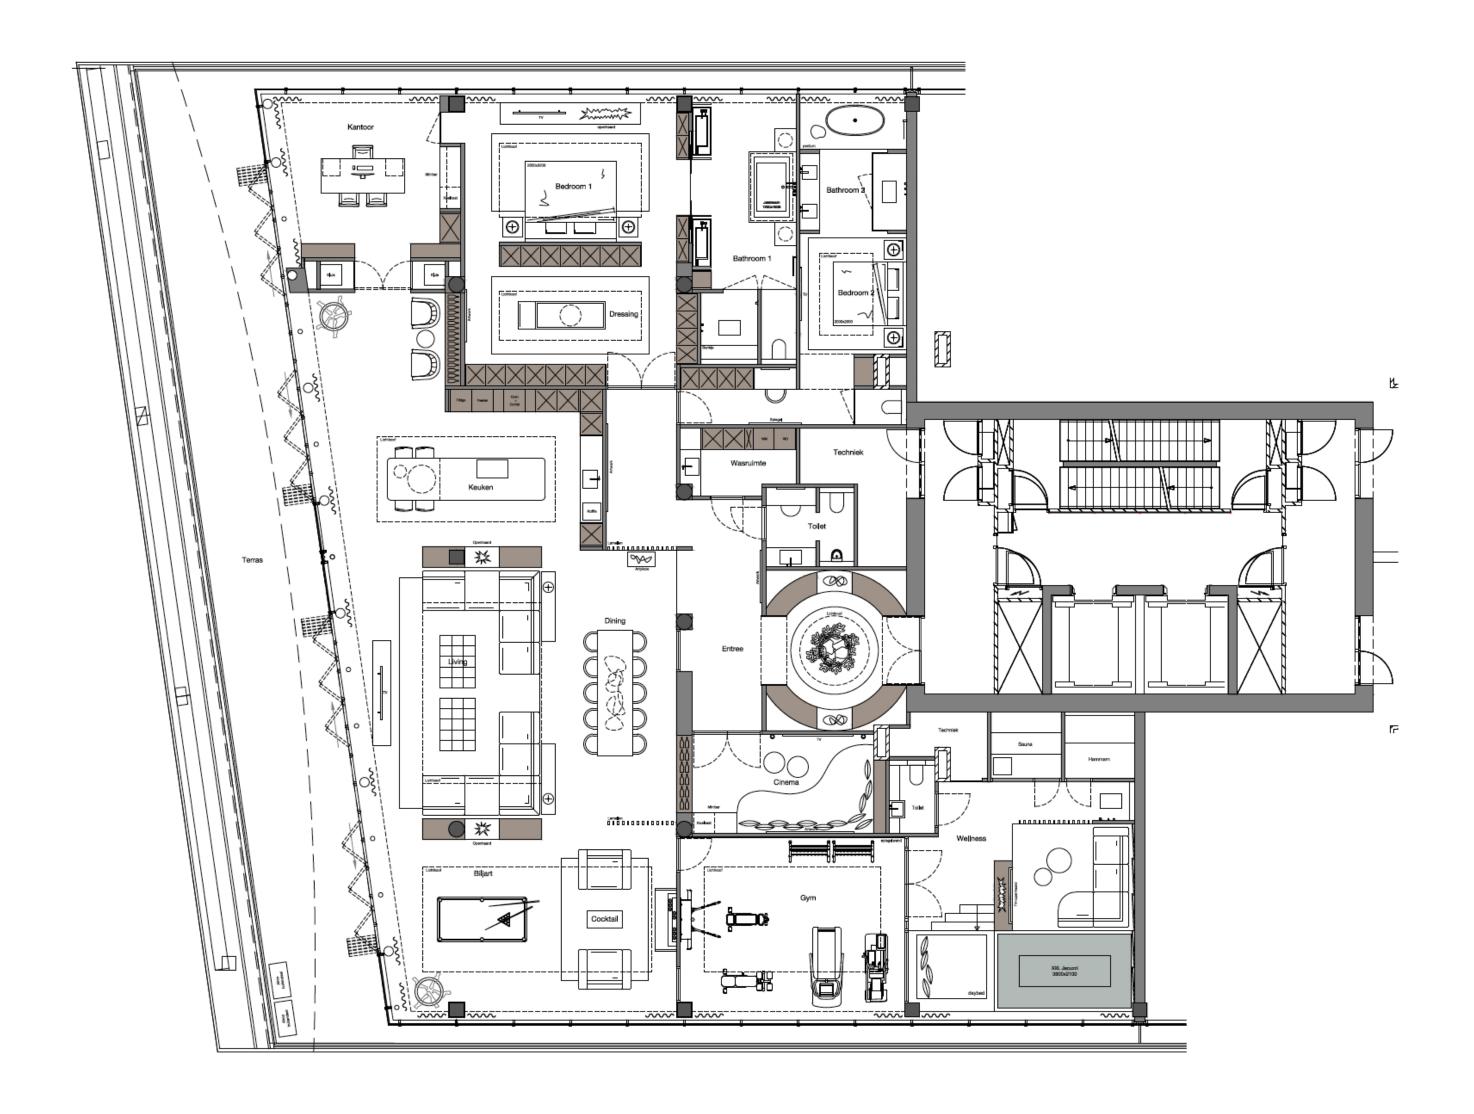

## The right *floorplan* for perfect living comfort

Although the penthouse is currently still in a shell state, there are custom-made plans by well-known Dutch architects to get the most out of this space. This means that within 500 square meters two bedrooms with ensuite bathrooms, an office, a kitchen, dining, lounge, gym and wellness can be created. In addition, a unique outdoor experience on the impressive 136m2 roof terrace completes the living comfort. View the floorplan and get inspired by the possibilities.