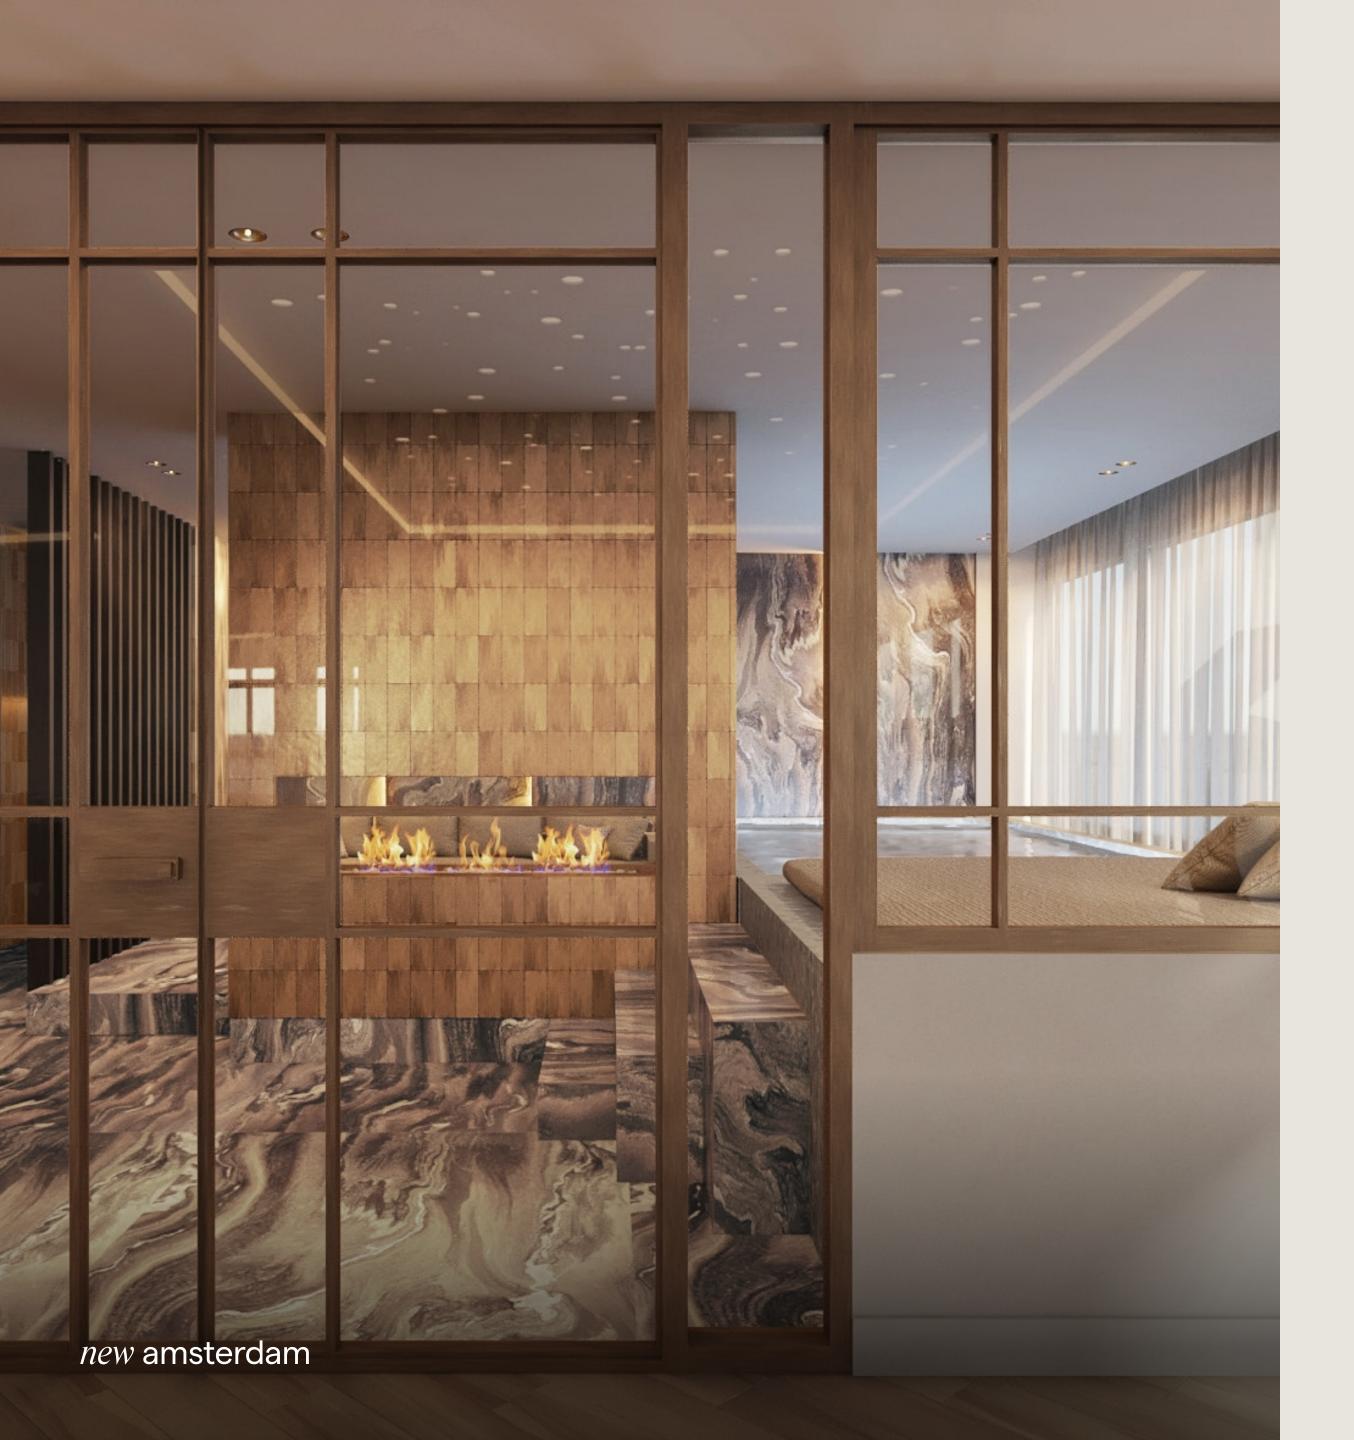

THE COMBINATION OF WOOD, LEATHER AND HIGH-END FURNITURE MAKES THE KITCHEN AND DINING A WORK OF ART.

BY EMPHASIZING ITS LENGTH WITH A GLASS PANEL
THE SWIMMING POOL IS TRANSFORMED INTO A TRUE
EYE-CATCHER