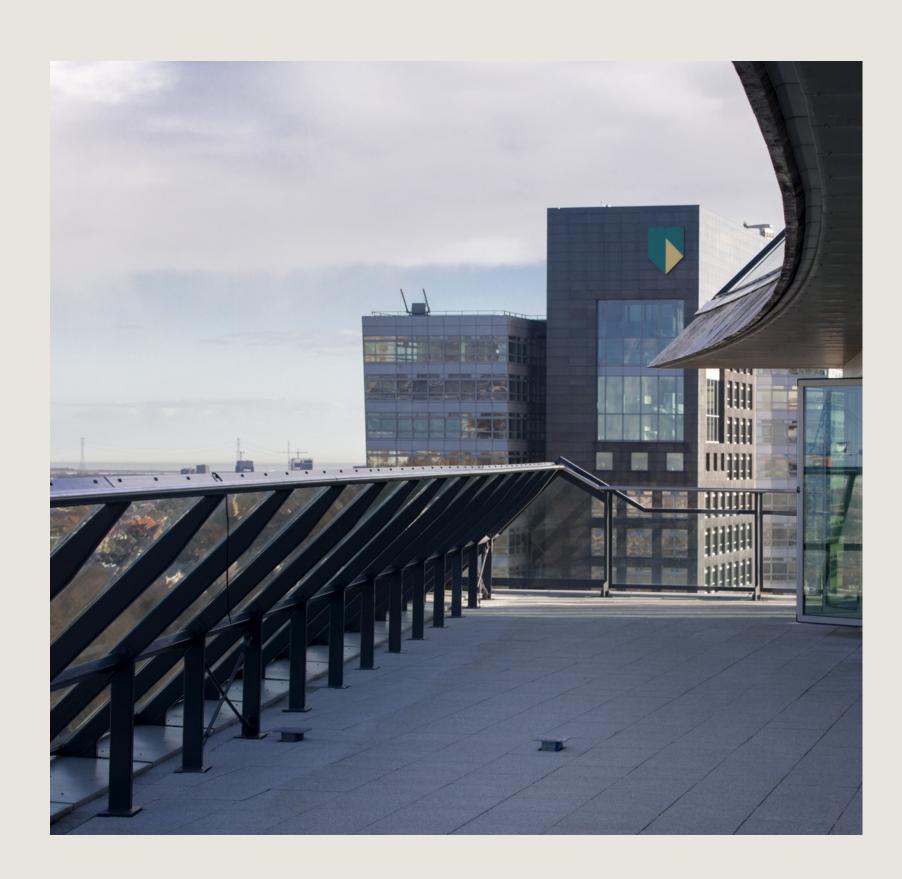

ABSTRACT LINE FORMATIONS CONNECT THE SPACES
ON THE IMPRESSIVE ROOFTOP TERRACE WITH
EACH OTHER

### Get to know the *materials*

Beautiful natural materials such as marble provide
This penthouse with a unique and luxurious appearance.
Abstract line formations connect the spaces on the impressive rooftop terrace with each other.