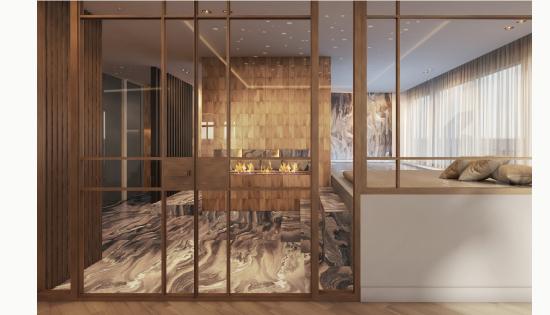

### Get to know the colors and *materials*

By using soft colors, rich materials and high-quality furniture, the space is transformed into a luxury environment.

WALLS IN SHADE 'DESERT'

### Get to know the *materials*

Beautiful natural materials such as marble provide
This penthouse with a unique and luxurious appearance.
Abstract line formations connect the spaces on the impressive rooftop terrace with each other.