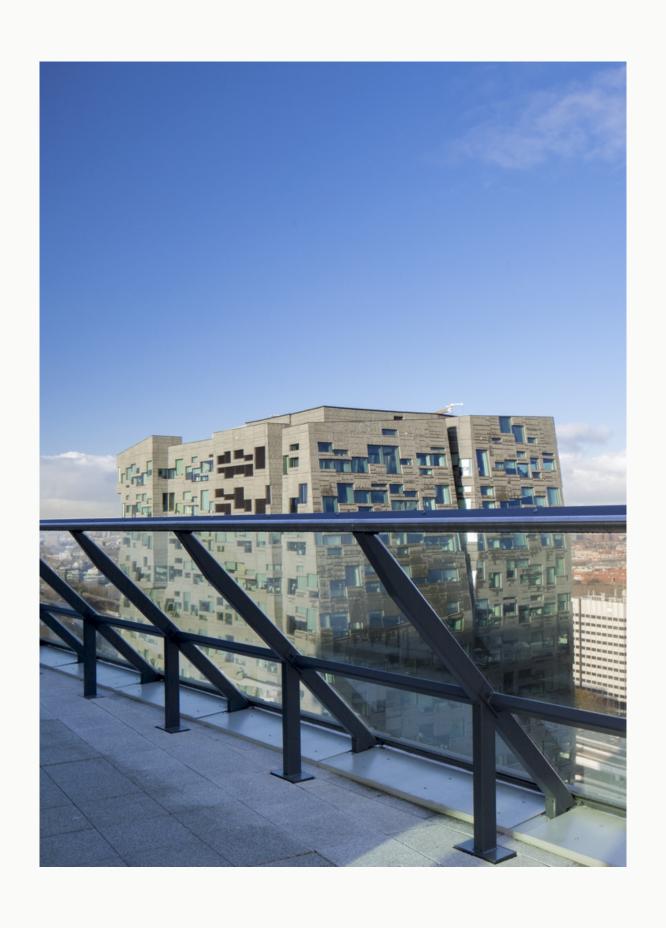

## The right *floorplan* for perfect living comfort

Although the penthouse is currently still in a shell state, there are custom-made plans by well-known Dutch architects to get the most out of this space. This means that within 500 square meters two bedrooms with ensuite bathrooms, an office, a kitchen, dining, lounge, gym and wellness can be created. In addition, a unique outdoor experience on the impressive 136m2 roof terrace completes the living comfort. View the floorplan and get inspired by the possibilities.