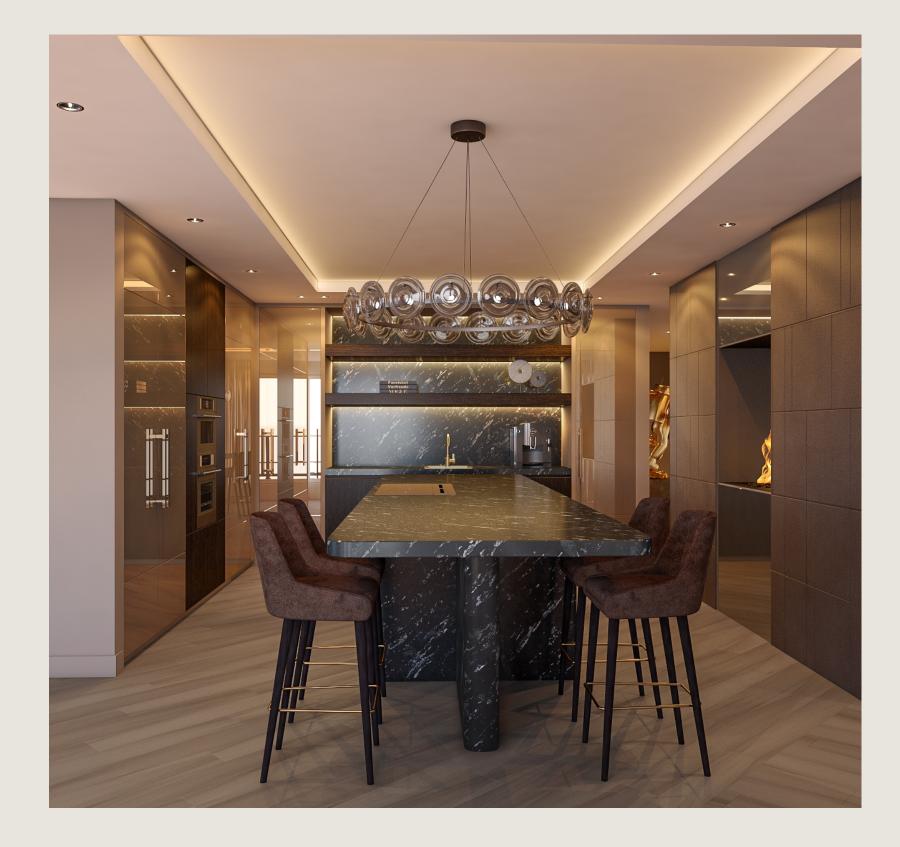

THE COMBINATION OF WOOD, LEATHER AND HIGH-END FURNITURE MAKES THE KITCHEN AND DINING A WORK OF ART.

BY EMPHASIZING ITS LENGTH WITH A GLASS PANEL
THE SWIMMING POOL IS TRANSFORMED INTO A TRUE
EYE-CATCHER