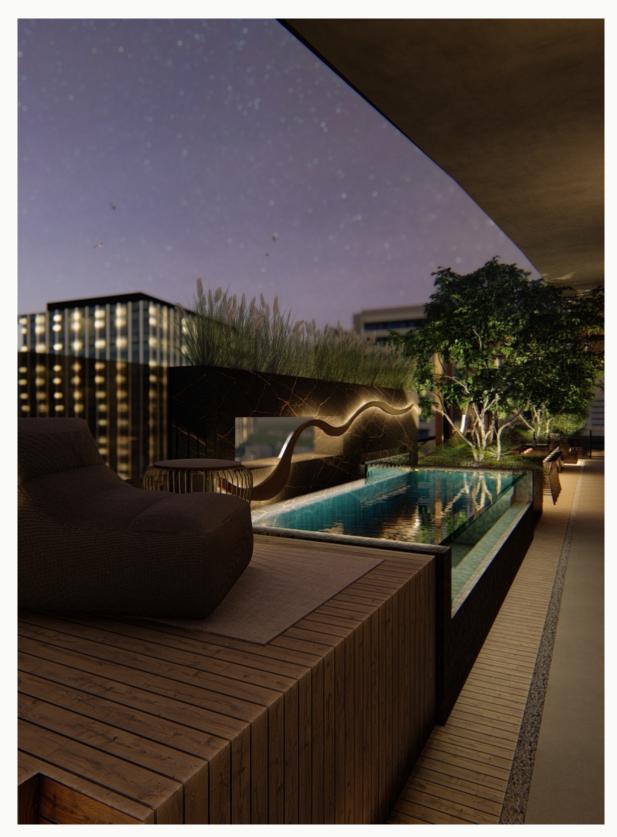

THE COMBINATION OF WOOD, LEATHER AND HIGH-END FURNITURE MAKES THE KITCHEN AND DINING A WORK OF ART.

BY EMPHASIZING ITS LENGTH WITH A GLASS PANEL
THE SWIMMING POOL IS TRANSFORMED INTO A TRUE
EYE-CATCHER

## The right *floorplan* for perfect living comfort

Although the penthouse is currently still in a shell state, there are custom-made plans by well-known Dutch architects to get the most out of this space. This means that within 500 square meters two bedrooms with ensuite bathrooms, an office, a kitchen, dining, lounge, gym and wellness can be created. In addition, a unique outdoor experience on the impressive 136m2 roof terrace completes the living comfort. View the floorplan and get inspired by the possibilities.