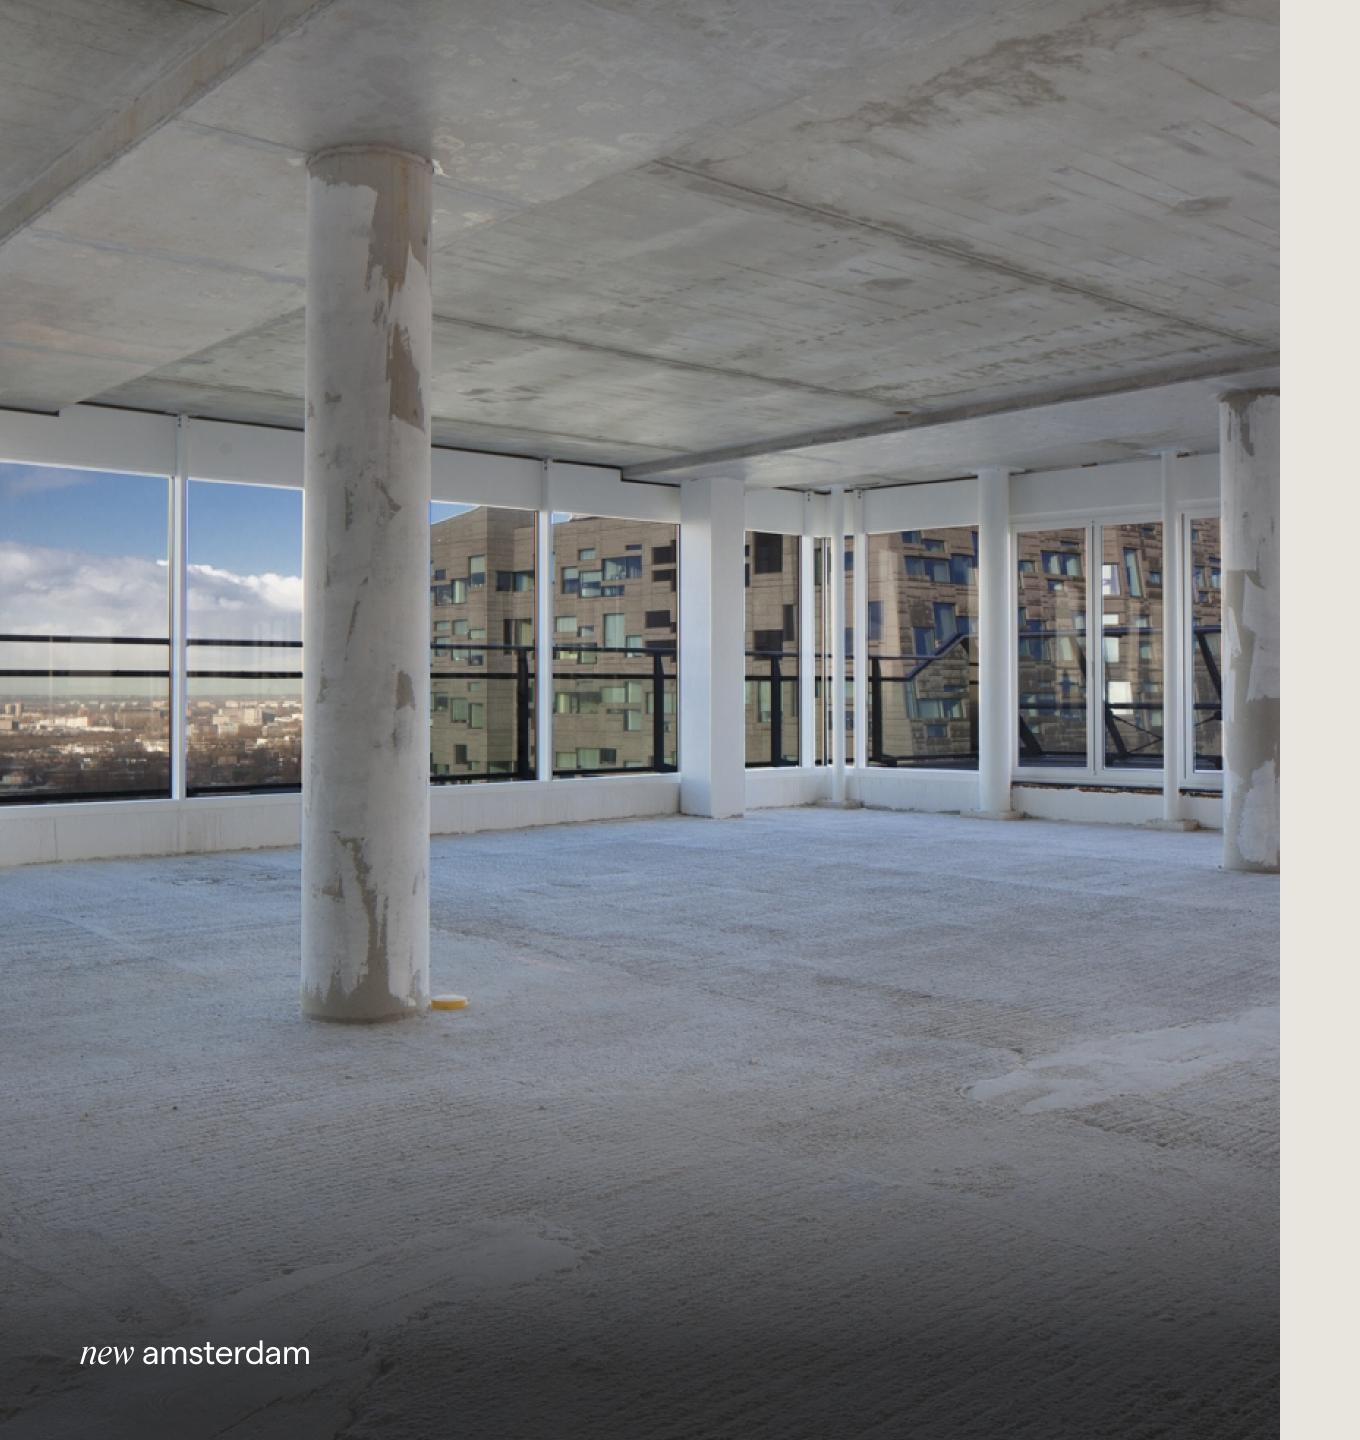

## The right *floorplan* for perfect living comfort

Although the penthouse is currently still in a shell state, there are custom-made plans by well-known Dutch architects to get the most out of this space. This means that within 500 square meters two bedrooms with ensuite bathrooms, an office, a kitchen, dining, lounge, gym and wellness can be created. In addition, a unique outdoor experience on the impressive 136m2 roof terrace completes the living comfort. View the floorplan and get inspired by the possibilities.